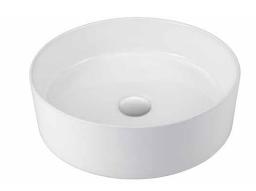

## Above counter basin, round | Slimline Series

The refined characteristics of the Slimline basins will bring a sense of purity and natural elegance to any bathroom.

The superfine rim and slender, precise lines of the Slimline Series of basins are made possible through the superior properties of Superclay, an exceptionally durable ceramic that has a 20% higher tensile strength than normal ceramic.

ORDER CODE WHITE - WITH NANOGLAZE\* (GLOSS FINISH)

SBC-027

BLACK (SILK MATTE FINISH)

SBC-027K

TAPHOLE No taphole.

WASTE Suits standard 40 mm non-overflow waste (not supplied).

OVERFLOW No overflow.

MATERIAL WHITE: White vitreous china with ultra-smooth nanoglaze surface.