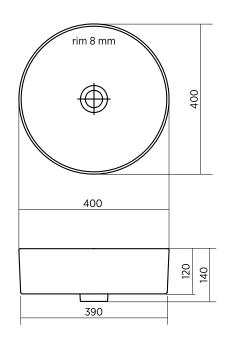

## Please note

- All measurements are in millimetres.
- Dimensions are nominal and subject to normal ceramic manufacturing variations of ±5mm.
- $\,-\,$  Fixing: Use acetic cured silicone sealant. Do not use epoxy type adhesives.
- Always use the actual basin to verify cutout.
- ${\mathord{\hspace{1pt}\text{--}\hspace{1pt}}}$  Specifications may vary without notice as part of our continuous improvement practices.
- Clean with a damp cloth. Do not use abrasive cleaners, liquids or pastes.