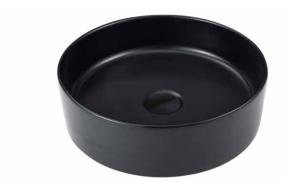

ORDER CODE WHITE - WITH NANOGLAZE\* (GLOSS FINISH)

SBC-027

BLACK (SILK MATTE FINISH)

SBC-027K

TAPHOLE No taphole.

WASTE Suits standard 40 mm non-overflow waste (not supplied).

OVERFLOW No overflow.

MATERIAL WHITE: White vitreous china with ultra-smooth nanoglaze surface.

 $\label{eq:black} \textbf{BLACK:} \ \textbf{Black vitreous china, silk matte finish.}$ 

FIXING Always use the actual basin to verify cutout.

Use acetic cured silicone sealant. Do not use epoxy type adhesives.